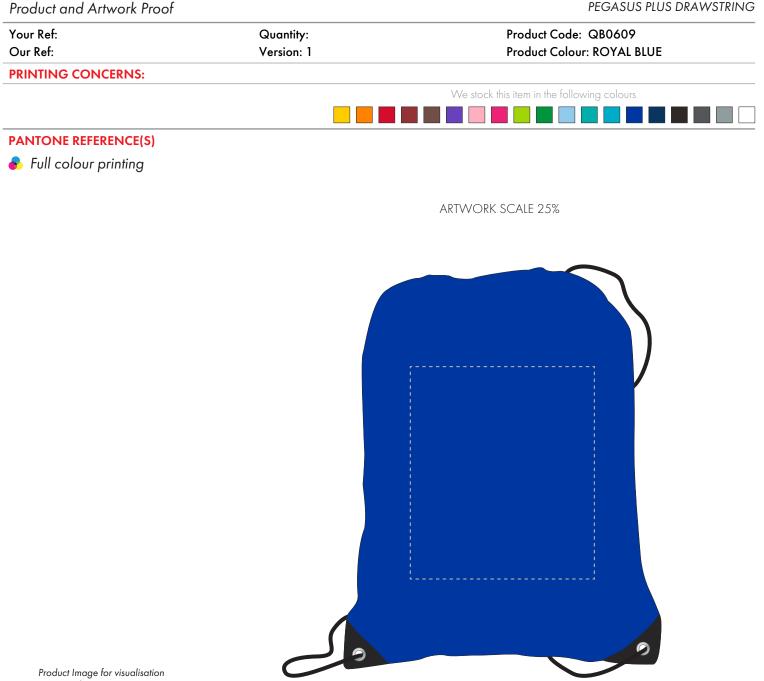

- colours may vary

The dashed line is to demonstrate print area and will not appear on your printed item